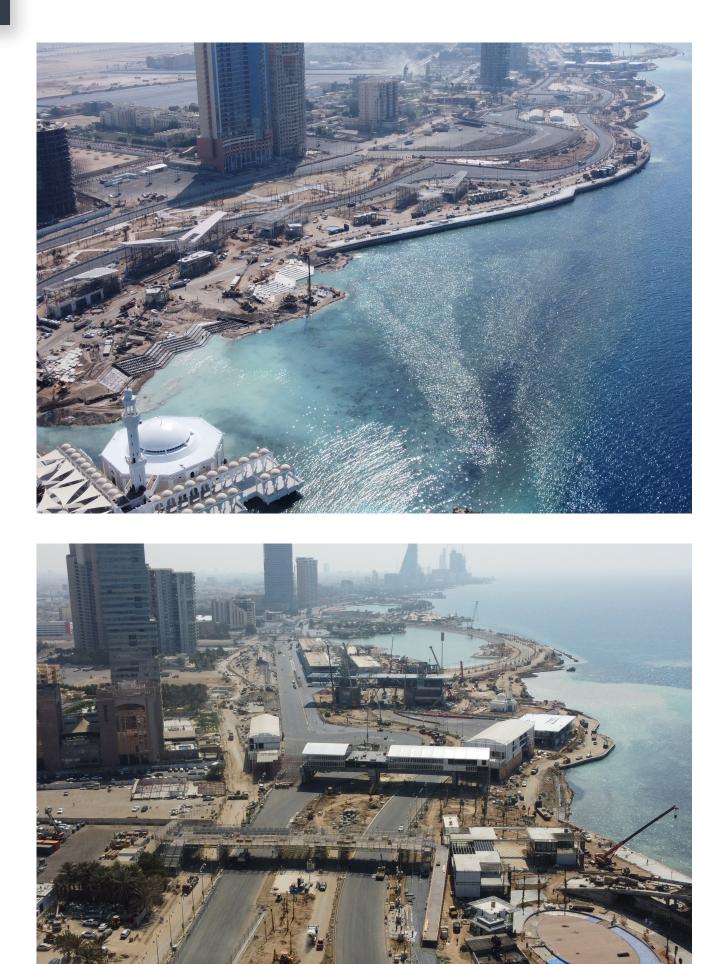

This ideology is what allowed UNIMAC SPD to successfully execute the following milestones:

- First Formula E racetrack in 3 months
- Second Formula E racetrack in 45 days
- Formula 1 SAGP Jeddah Corniche Circuit in 7 months

Our celebration doesn't lie in the speed of execution alone – the celebration lies in the global standards that SPD and UNIMAC have been able to achieve and surpass. It lies in the ability to meet F1 standards with a track that was built with local materials, by a local company.