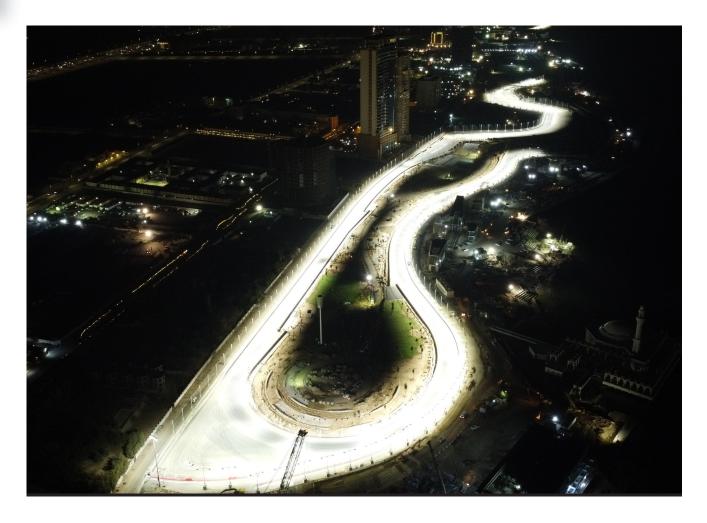

This ideology is what allowed UNIMAC SPD to successfully execute the following milestones:

- First Formula E racetrack in 3 months
- Second Formula E racetrack in 45 days
- Formula 1 SAGP Jeddah Corniche Circuit in 7 months

Our celebration doesn't lie in the speed of execution alone – the celebration lies in the global standards that SPD and UNIMAC have been able to achieve and surpass. It lies in the ability to meet F1 standards with a track that was built with local materials, by a local company.