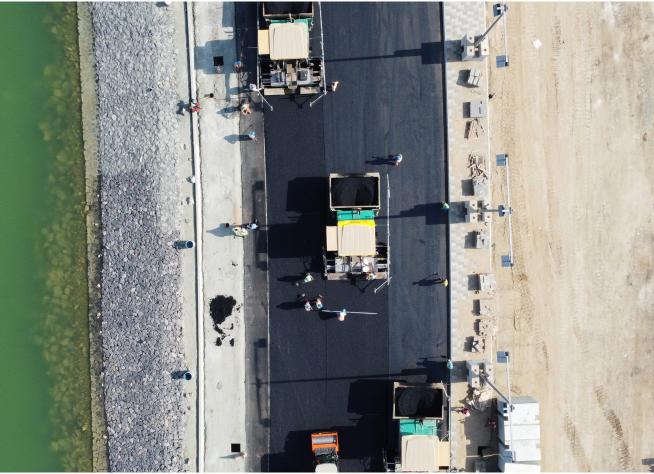

This ideology is what allowed UNIMAC SPD to successfully execute the following milestones:

- First Formula E racetrack in 3 months
- Second Formula E racetrack in 45 days
- Formula 1 SAGP Jeddah Corniche Circuit in 7 months

Our celebration doesn't lie in the speed of execution alone – the celebration lies in the global standards that SPD and UNIMAC have been able to achieve and surpass. It lies in the ability to meet F1 standards with a track that was built with local materials, by a local company.