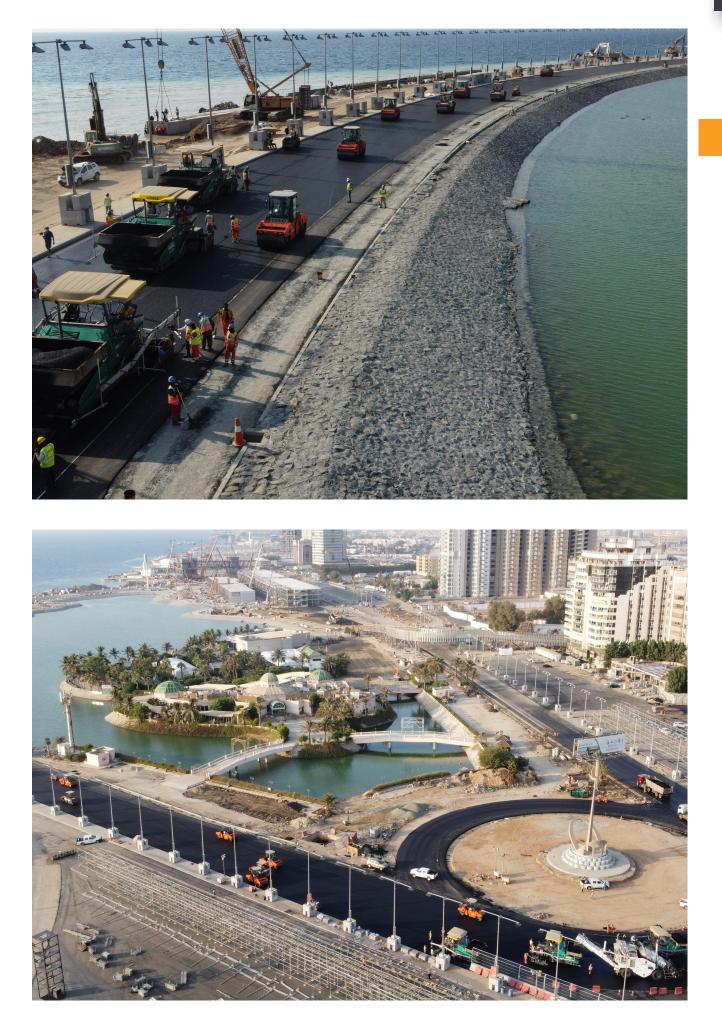

This ideology is what allowed UNIMAC SPD to successfully execute the following milestones:

- First Formula E racetrack in 3 months
- Second Formula E racetrack in 45 days
- Formula 1 SAGP Jeddah Corniche Circuit in 7 months

Our celebration doesn't lie in the speed of execution alone – the celebration lies in the global standards that SPD and UNIMAC have been able to achieve and surpass. It lies in the ability to meet F1 standards with a track that was built with local materials, by a local company.