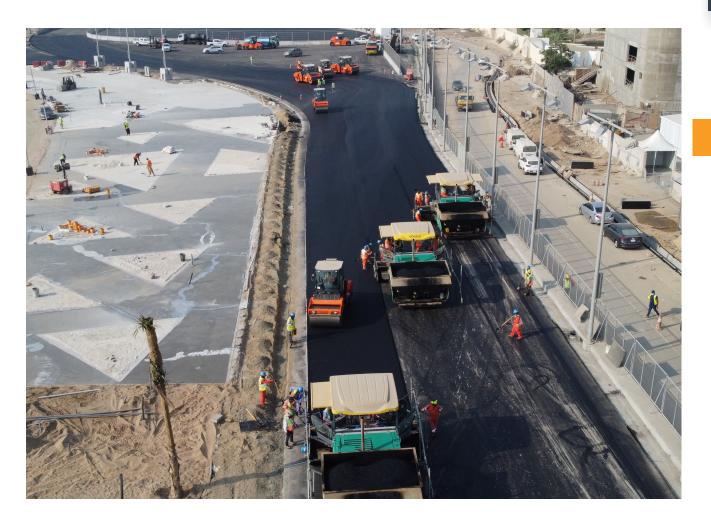

This ideology is what allowed UNIMAC SPD to successfully execute the following milestones:

- First Formula E racetrack in 3 months
- Second Formula E racetrack in 45 days
- Formula 1 SAGP Jeddah Corniche Circuit in 7 months

Our celebration doesn't lie in the speed of execution alone – the celebration lies in the global standards that SPD and UNIMAC have been able to achieve and surpass. It lies in the ability to meet F1 standards with a track that was built with local materials, by a local company.